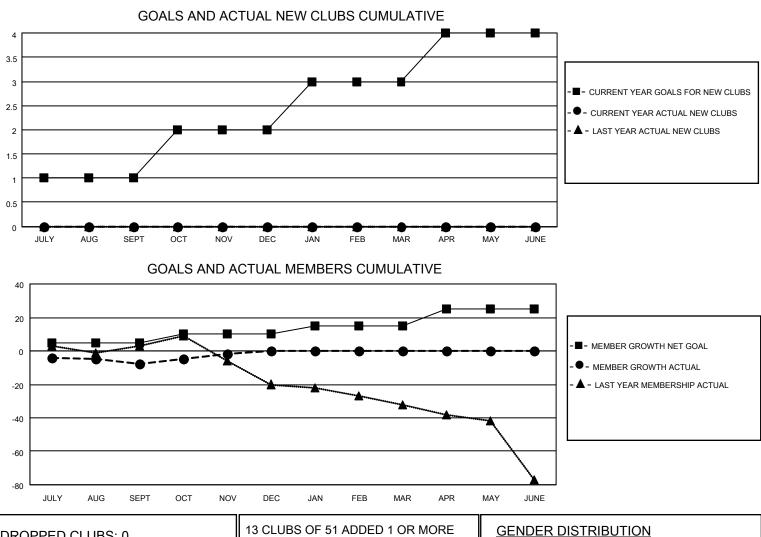

## LOCATION IOWA

**District 9 SW** 

Results as of: 11/30/2020

| Clubs                 |               |           |               | Members               |                          |                         |                                                    |  |
|-----------------------|---------------|-----------|---------------|-----------------------|--------------------------|-------------------------|----------------------------------------------------|--|
| RESULTS FOR 2020-2021 |               |           |               | RESULTS FOR 2020-2021 |                          |                         |                                                    |  |
| QUARTER               | NEW CLUB GOAL | NEW CLUBS | DROPPED CLUBS | QUARTER               | EMBER GROWTH NET<br>GOAL | MEMBER GROWTH<br>ACTUAL | DROPPED<br>MEMBERS ACTUAL<br>(including transfers) |  |
| JULY/AUG/SEPT         | 1             | 0         | 0             | JULY/AUG/SEPT         | 5                        | 36                      | 36                                                 |  |
| OCT/NOV/DEC           | 1             | 0         | 0             | OCT/NOV/DEC           | 5                        | 14                      | 6                                                  |  |
| JAN/FEB/MAR           | 1             | 0         | 0             | JAN/FEB/MAR           | 5                        | 0                       | 0                                                  |  |
| APR/MAY/JUNE          | 1             | 0         | 0             | APR/MAY/JUNE          | 10                       | 0                       | 0                                                  |  |

|    | 13 CLUBS OF 51 ADDED 1 OR MORE | GENDER DISTRIBUTION                                     |                                                                               |                                                                                                                                                                       |
|----|--------------------------------|---------------------------------------------------------|-------------------------------------------------------------------------------|-----------------------------------------------------------------------------------------------------------------------------------------------------------------------|
|    |                                | MALE                                                    | 881 (67.25%)                                                                  |                                                                                                                                                                       |
|    | 4                              | FEMALE                                                  | 429 (32.75%)                                                                  |                                                                                                                                                                       |
|    |                                |                                                         |                                                                               |                                                                                                                                                                       |
| 10 |                                | TOTAL FAMILY UNIT MEMBERS<br>FAMILY MEMBERS PAYING HALF |                                                                               | 380                                                                                                                                                                   |
| 0  | MEMBERSHIP DATA                |                                                         |                                                                               | 400                                                                                                                                                                   |
| 32 |                                |                                                         |                                                                               | 193                                                                                                                                                                   |
| 42 |                                |                                                         |                                                                               |                                                                                                                                                                       |
|    | 0<br>32                        | 10 CLICK HERE FOR CUMULATIVE   0 MEMBERSHIP DATA   32   | NEW MEMBERS MALE   10 FEMALE   0 CLICK HERE FOR CUMULATIVE   32 FAMILY MEMBER | NEW MEMBERS MALE 881 (67.25%)   MALE 429 (32.75%)   10 CLICK HERE FOR CUMULATIVE<br>MEMBERSHIP DATA TOTAL FAMILY UNIT MEMBERS   32 FAMILY MEMBERS PAYING HALF<br>DUES |